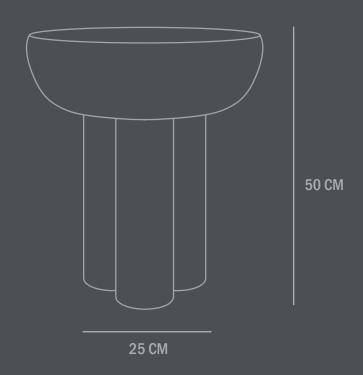

Dimensions: L45 / W45 / H50 CM Country of origin: CN

Product weight: 7 Kgs

Packaging: Dimensions: L60 / W52 / H52 Cm. Total weight incl. product: 10 Kgs Number of parcels: 1 Material: Brown cardboard