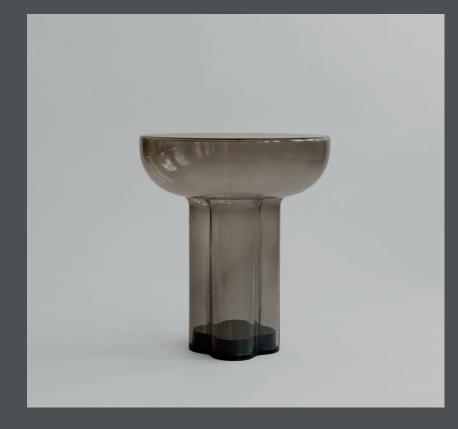

## l O I c o p e n h a g e n

Product no: 251004

Type: Table - Indoor

Designer / Year of design: Kristian Sofus Hansen & Tommy Hyldahl, 2020

Colour: Smoked Forrest Material: Mouth blown glass

## **CROWN TABLE TALL**

Where timeless elegance meets architectural inspiration in mouth-blown glass. Each table is a single, sculptural piece, featuring a circular tabletop supported by four merged cylindrical legs. Drawing from the raw forms of Brutalist architecture, the design highlights the beauty of columns while embracing minimalist aesthetics. Available in two sizes and two unique colors. Crafted from mouth-blown glass heated to 1500 degrees, the table takes shape in a custom mold before being tempered for strength. The base is precision-cut, and the inner surface spray-painted for its signature color. The glass table is mounted on a sturdy wooden base with internal metal support, ensuring both stability and durability. With its sculptural form and refined craftsmanship, the Crown Table is a striking yet versatile piece, perfect for elevating both residential and commercial spaces. Designed by Kristian Sofus Hansen & Tommy Hyldahl.

Dimensions: L45 / W45 / H50 CM Country of origin: CN

Product weight: 7 Kgs

Packaging: Dimensions: L60 / W52 / H52 Cm. Total weight incl. product: 10 Kgs Number of parcels: 1 Material: Brown cardboard